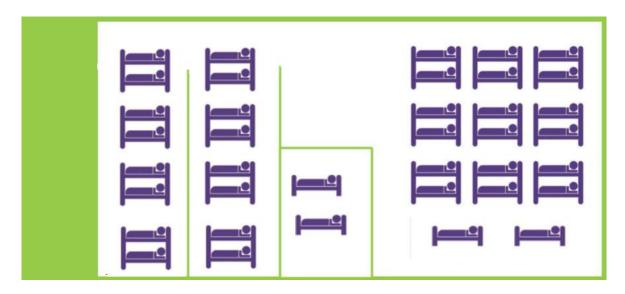

#### SITE MAP

# HUT 3

Hut 3 includes a sitting room and sleeps up to 38 campers in the following rooms:

- 2 rooms with 4 bunk beds
- 1 room with 2 single beds
- A large open room with 9 bunk beds and 2 single beds