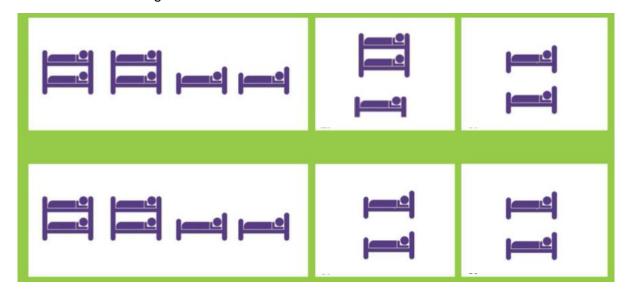

### HUT 2

Hut 2 can be divided into 2 sections 2A and 2B sleeping up to 47 campers. Hut 2B cannot be used in isolation from Hut 2A

#### HUT 2A:

- 1 room with 7 bunk beds
- 2 room with 3 x bunk beds
- 1 room with 1 x bunk beds

#### HUT 2B:

- 2 rooms with 3 bunk beds
- 1 room with 2 x bunk beds
- 1 room with 1 x bunk bed
- 1 room with 1 single bed