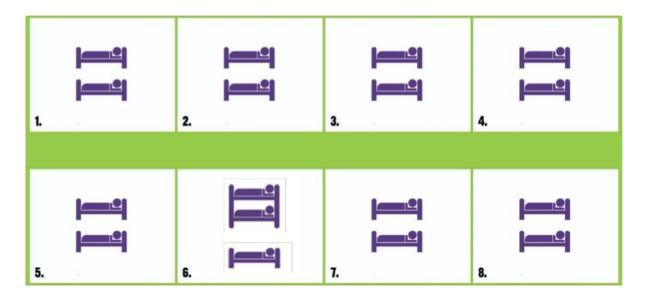

### HUT 5

Hut 5 sleeps up to 20 campers and includes:

- 2 rooms with 2 x bund beds, 2 single beds
- 4 rooms with 2 x single beds