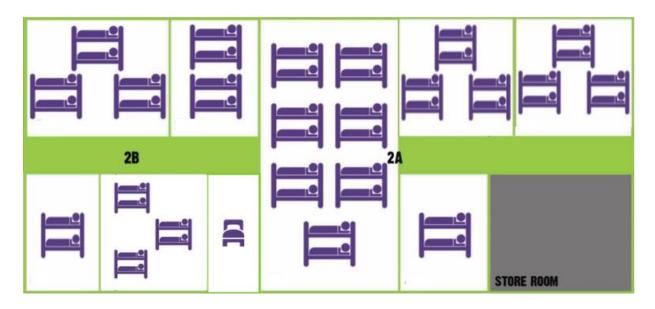

#### SITE MAP

### HUT 2

Hut 2 can be divided into 2 sections 2A and 2B sleeping up to 47 campers. Hut 2B cannot be used in isolation from Hut 2A

#### HUT 2A:

- 1 room with 7 bunk beds
- 2 room with 3 x bunk beds
- 1 room with 1 x bunk beds

#### HUT 2B:

- 2 rooms with 3 bunk beds
- 1 room with 2 x bunk beds
- 1 room with 1 x bunk bed
- 1 room with 1 single bed