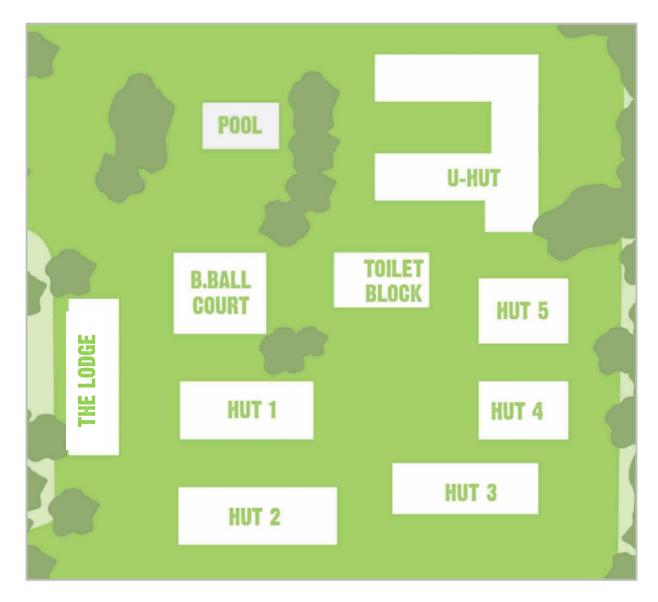

details and location within the camp site. Huts are allocated by the Kerem Team prior to your camp. Please contract usif the allocation is not suitable. Additional hut can be hired for \$250.00 per hut per night.

### **HUT DETAILS**

| HUT       | MAX PERSONS | BED STYLE                      |
|-----------|-------------|--------------------------------|
| Hut 1     | 19-20       | 1 x Queen Bed, 9 x Bunk Beds   |
| Hut 2a    | 28          | 14 x Bunk Bed                  |
| Hut 2b    | 19          | 9 x Bunk Beds 1 x Single Bed   |
| Hut 3     | 38          | 17 x Bunk Beds, 4 x Queen Bed  |
| Hut 4     | 17          | 15 x Single Beds 1 x Bunk Beds |
| Hut 5     | 21          | 5 x Bunk Beds, 11 Single Beds  |
| The Lodge | 3-6         | 3 x Double Beds, 3 x Ensuites  |

#### SITE MAP



### HUT 1



Hut 1 has an open sitting room and sleeps up to 19-20 campers and includes:

- 1 room with a queen bed
- 9 rooms with 1 x bunk bed



### HUT 2

Hut 2 can be divided into 2 sections 2A and 2B sleeping up to 47 campers. Hut 2B cannot be used in isolation from Hut 2A

#### HUT 2A:

- 1 room with 7 bunk beds
- 2 room with 3 x bunk beds
- 1 room with 1 x bunk beds

#### HUT 2B:

- 2 rooms with 3 bunk beds
- 1 room with 2 x bunk beds
- 1 room with 1 x bunk bed
- 1 room with 1 single bed



# HUT 3



Hut 3 includes a sitting room and sleeps up to 38 campers in the following rooms:

- 2 rooms with 4 bunk beds
- 1 room with 2 single beds
- A large open room with 9 bunk beds and 2 single beds



### HUT 4

Hut 4 sleeps up to 16 campers in 8 rooms each containing 2 single beds.