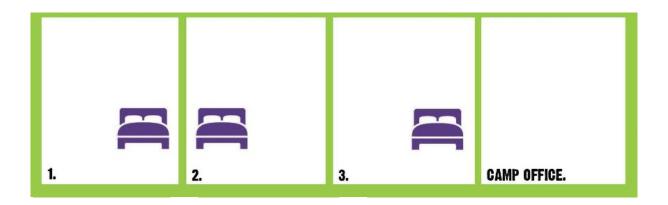

### THE LODGE

The Lodge sleeps up to 6 campers and includes:

- 3 rooms with 1 x double beds rooms 1, 2 and 3
- Each room features a private ensuite, reverse-cycle air conditioning and a TV

Please note: The Lodge must be pre-booked, additional charges apply